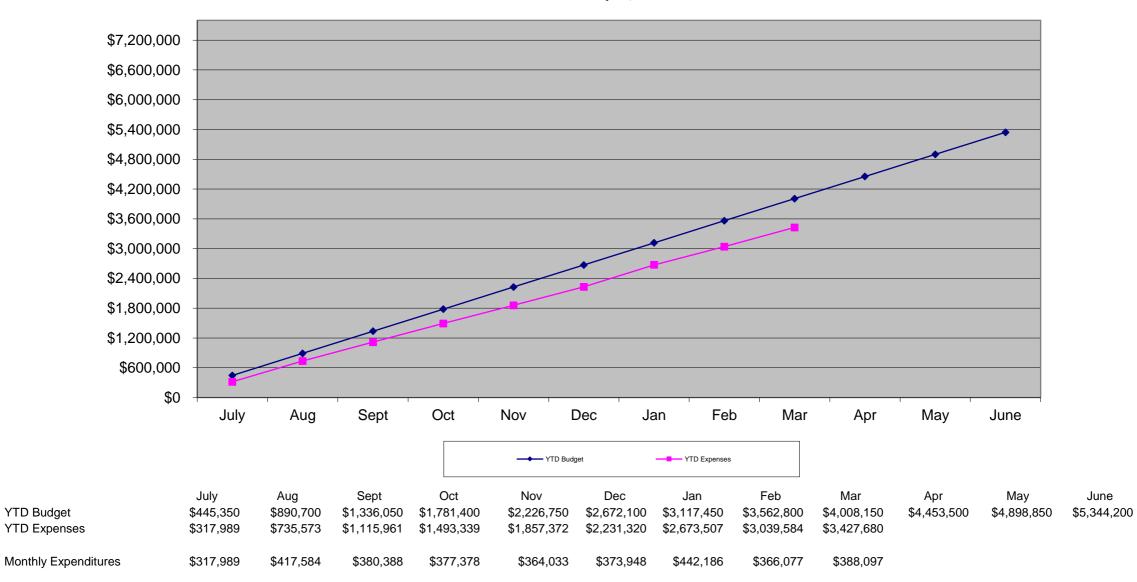

ency Direct Pmts   | 479            | 479         |  |
| Misc. Administrative Expenses | 622,654        | 622,654     |  |
| Rent Expense                  | 199,472        | 199,472     |  |
| Maintenance & Repair Expense  | 67,774         | 67,774      |  |
| Specialized Sup & Mat.Expense | 5,364          | 5,364       |  |
| General Operating Expenses    | 11,096         | 7,102       |  |
|                               | \$4,446,392    | \$4,810,286 |  |
| Funding                       |                |             |  |
| General Revenue               | \$2,729,004    | \$2,729,004 |  |
| Revolving Funds               | 1,960,265      | 2,106,925   |  |
|                               | \$4,689,269    | \$4,835,929 |  |

OETA Financial Report Fiscal Year 2021 As of February 28, 2021



# **PERSONNEL REPORT** Full-time and Permanent part-time employees

For: The Period February 1, 2021 to March 31, 2021

# **NEW EMPLOYEES**

| <u>Name</u><br>None | <b>Position</b> |           | <u>Salary</u> | <b>Effective Date</b> |  |  |  |
|---------------------|-----------------|-----------|---------------|-----------------------|--|--|--|
| None                | PROMOTIONS      |           |               |                       |  |  |  |
| <u>Name</u><br>None | <u>From</u>     | <u>To</u> | <u>Salary</u> | Effective Date        |  |  |  |
|                     | TERMINATIONS    |           |               |                       |  |  |  |
| <u>Name</u><br>None | Position_       |           | <u>Salary</u> | Effective Date        |  |  |  |
| RETIREMENTS         |